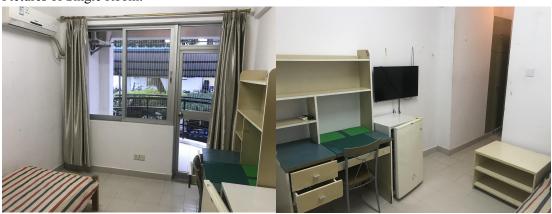

|
| (16 m²)                   | Facilities                                                                            | Air Conditioner, Bathroom, Desk, Wardrobe, Bed                    |
| Double<br>Room<br>(18 m²) | Fees                                                                                  | 6000 RMB/Semester/Person                                          |
|                           | Facilities                                                                            | 1 Air Conditioner, 1Bathroom,2 Desk, 2 Wardrobe, 2<br>Single Beds |
| Remarks                   | Charges for water and electricity are payable by-monthly according to bills received. |                                                                   |

### Pictures of Single Room:





#### Pictures of Double Room:





Location of Both Accommodation