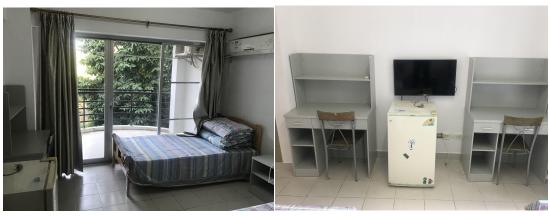

| Facilities                                                                            | Air Conditioner, Bathroom, Desk, Wardrobe, Bed                    |
| Double<br>Room<br>(18 m²) | Fees                                                                                  | 6000 RMB/Semester/Person                                          |
|                           | Facilities                                                                            | 1 Air Conditioner, 1Bathroom,2 Desk, 2 Wardrobe, 2<br>Single Beds |
| Remarks                   | Charges for water and electricity are payable by-monthly according to bills received. |                                                                   |

### Pictures of Single Room:





#### Pictures of Double Room:





Location of Both Accommodation