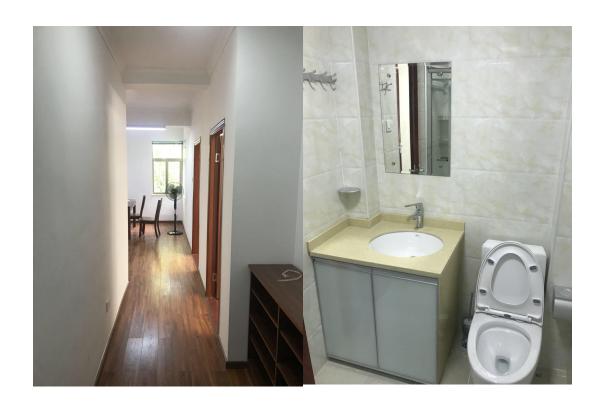

|                           | 2、1 Shared Bathroom, 1 Shared Kitchen, 1 Electrical Kettle, 1 Dining Table, 4-5 Chairs, 1 Fridge, 1 Washing Machine, 1 Electrical Fan, 1 Electric Water Heater, 1 Air Conditioner, 1 Shoes Cabinet in the public area |                                                                                                    |  |
|                           | 3. Charges for water and elctricity are payable by-monthly according to bills received.                                                                                                                               |                                                                                                    |  |

### Pictures of Single Room:



#### Pictures of Double Room:



#### Pictures of Public Area:





## 2. International Students Dormitory Building

| Room Type                 | Fees and Facilities                                                                   |                                                                   |
|---------------------------|---------------------------------------------------------------------------------------|-------------------------------------------------------------------|
| Single<br>Room            | Fees                                                                                  | 8000 RMB/Semester/Person                                          |
| (16 m²)                   | Facilities                                                                            | Air Conditioner, Bathroom, Desk, Wardrobe, Bed                    |
| Dou