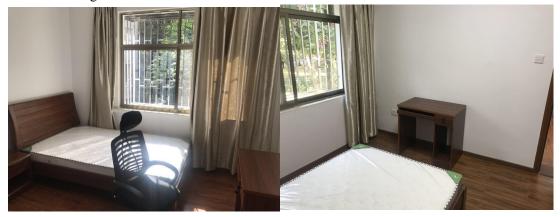

|  |
|                           | 2、1 Shared Bathroom, 1 Shared Kitchen, 1 Electrical Kettle, 1 Dining Table, 4-5 Chairs, 1 Fridge, 1 Washing Machine, 1 Electrical Fan, 1 Electric Water Heater, 1 Air Conditioner, 1 Shoes Cabinet in the public area |                                                                                                    |  |
|                           | 3. Charges for water and elctricity are payable by-monthly according to bills received.                                                                                                                               |                                                                                                    |  |

### Pictures of Single Room:



#### Pictures of Double Room:



#### Pictures of Public Area:





## 2. International Students Dormitory Building

| Room Type                 | Fees and Facilities                                                                   |                                                                   |
|---------------------------|---------------------------------------------------------------------------------------|-------------------------------------------------------------------|
| Single<br>Room            | Fees                                                                                  | 8000 RMB/Semester/Person                                          |
| (16 m²)                   | Facilities                                                                            | Air C