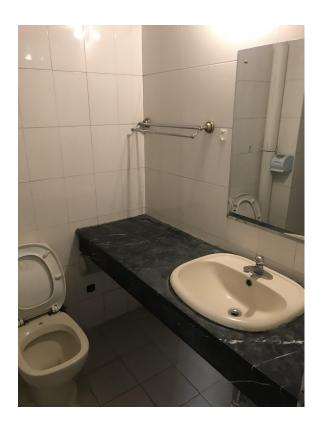

|
| (16 m²)                   | Facilities                                                                            | Air Conditioner, Bathroom, Desk, Wardrobe, Bed                    |
| Double<br>Room<br>(18 m²) | Fees                                                                                  | 6000 RMB/Semester/Person                                          |
|                           | Facilities                                                                            | 1 Air Conditioner, 1Bathroom,2 Desk, 2 Wardrobe, 2<br>Single Beds |
| Remarks                   | Charges for water and electricity are payable by-monthly according to bills received. |                                                                   |

### Pictures of Single Room:





#### Pictures of Double Room:





Location of Both Accommodation