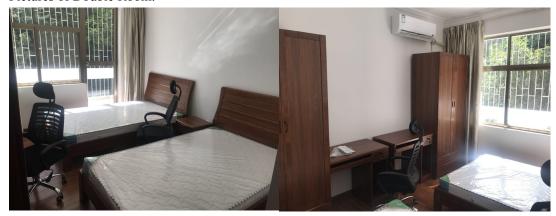

|  |
|                           | 2、1 Shared Bathroom, 1 Shared Kitchen, 1 Electrical Kettle, 1 Dining Table, 4-5 Chairs, 1 Fridge, 1 Washing Machine, 1 Electrical Fan, 1 Electric Water Heater, 1 Air Conditioner, 1 Shoes Cabinet in the public area |                                                                                                    |  |
|                           | 3. Charges for water and elctricity are payable by-monthly according to bills received.                                                                                                                               |                                                                                                    |  |

### Pictures of Single Room:



#### Pictures of Double Room:



#### Pictures of Public Area:





## 2. International Students Dormitory Building

| Room Type                 | Fees and Facilities                                                                   |                                                                   |
|---------------------------|---------------------------------------------------------------------------------------|-------------------------------------------------------------------|
| Single<br>Room            | Fees                                                                                  | 8000 RMB/Semester/Person                                          |
| (16 m²)                   | Facilities                                                                            | Air Conditioner, Bathroom, Desk, Wardr