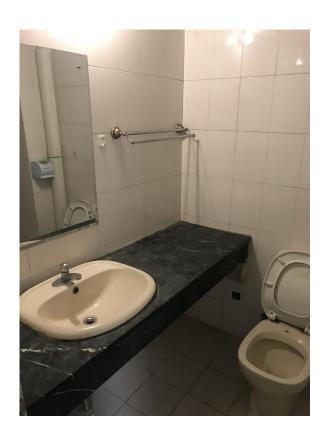

| Facilities                                                                            | Air Conditioner, Bathroom, Desk, Wardrobe, Bed                    |
| Double<br>Room<br>(18 m²) | Fees                                                                                  | 6000 RMB/Semester/Person                                          |
|                           | Facilities                                                                            | 1 Air Conditioner, 1Bathroom,2 Desk, 2 Wardrobe, 2<br>Single Beds |
| Remarks                   | Charges for water and electricity are payable by-monthly according to bills received. |                                                                   |

### Pictures of Single Room:





#### Pictures of Double Room:





Location of Both Accommodation