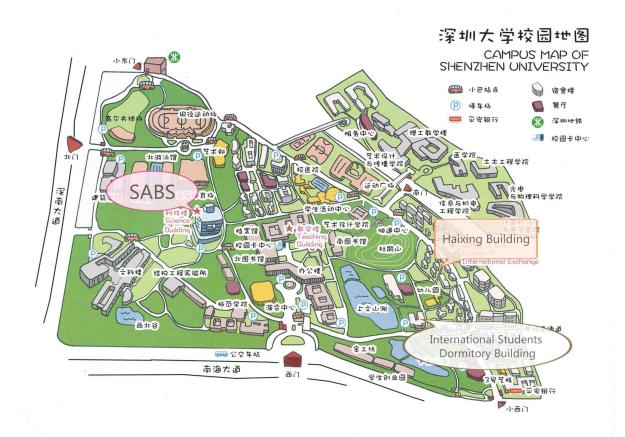

## 1. Haixing Building

| Room Type                 | Fees and Facilities                                                                                                                                                                                                   |                                                                                                    |  |
|---------------------------|-----------------------------------------------------------------------------------------------------------------------------------------------------------------------------------------------------------------------|----------------------------------------------------------------------------------------------------|--|
| Single<br>Room<br>(11 m²) | Fees                                                                                                                                                                                                                  | 6600 RMB/Semester/Person                                                                           |  |
|                           | Facilities                                                                                                                                                                                                            | 1 Single Bed, 1 Mattress, 1 Desk, 1 Chair, 1 Bedside<br>Table, 1 Wardrobe, 1 Air Conditioner;      |  |
| Double<br>Room            | Fees                                                                                                                                                                                                                  | 5400 RMB/Semester/Person                                                                           |  |
| (14 m²)                   | Facilities                                                                                                                                                                                                            | 2 Single Bed, 2 Mattresses, 2 Desks, 2 Chairs, 2<br>Bedside Table, 2 Wardrobes, 1 Air Conditioner; |  |
| Remarks                   | 1. The above rooms are in a suite, each suite include 3-4 Single Rooms and 1 Double Room.;                                                                                                                            |                                                                                                    |  |
|                           | 2、1 Shared Bathroom, 1 Shared Kitchen, 1 Electrical Kettle, 1 Dining Table, 4-5 Chairs, 1 Fridge, 1 Washing Machine, 1 Electrical Fan, 1 Electric Water Heater, 1 Air Conditioner, 1 Shoes Cabinet in the public area |                                                                                                    |  |
|                           | 3. Charges for water and elctricity are payable by-monthly according to bills received.                                                                                                                               |                                                                                                    |  |

## 2. International Students Dormitory Building

| Room Type                 | Fees and Facilities                                                                   |                                                                   |
|---------------------------|---------------------------------------------------------------------------------------|-------------------------------------------------------------------|
| Single<br>Room            | Fees                                                                                  | 8000 RMB/Semester/Person                                          |
| (16 m²)                   | Facilities                                                                            | Air Conditioner, Bathroom, Desk, Wardrobe, Bed                    |
| Double<br>Room<br>(18 m²) | Fees                                                                                  | 6000 RMB/Semester/Person                                          |
|                           | Facilities                                                                            | 1 Air Conditioner, 1Bathroom,2 Desk, 2 Wardrobe, 2<br>Single Beds |
| Remarks                   | Charges for water and electricity are payable by-monthly according to bills received. |                                                                   |

#### Pictures of Double Room:

Location of Both Accommodation