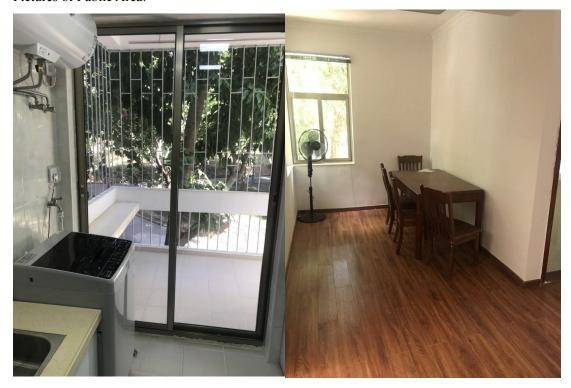

|
|                           | 2、1 Shared Bathroom, 1 Shared Kitchen, 1 Electrical Kettle, 1 Dining Table, 4-5 Chairs, 1 Fridge, 1 Washing Machine, 1 Electrical Fan, 1 Electric Water Heater, 1 Air Conditioner, 1 Shoes Cabinet in the public area |                                                                                                    |  |
|                           | 3. Charges for water and elctricity are payable by-monthly according to bills received.                                                                                                                               |                                                                                                    |  |

### Pictures of Single Room:



#### Pictures of Double Room:



#### Pictures of Public Area:





## 2. International Students Dormitory Building

| Room Type                 | Fees and Facilities                                                                   |                                                                   |
|---------------------------|---------------------------------------------------------------------------------------|-------------------------------------------------------------------|
| Single<br>Room            | Fees                                                                                  | 8000 RMB/Semester/Person                                          |
| (16 m²)                   | Facilities                                                                            | Air Conditioner, Bathroom, Desk, Wardrobe, Bed                    |
| D